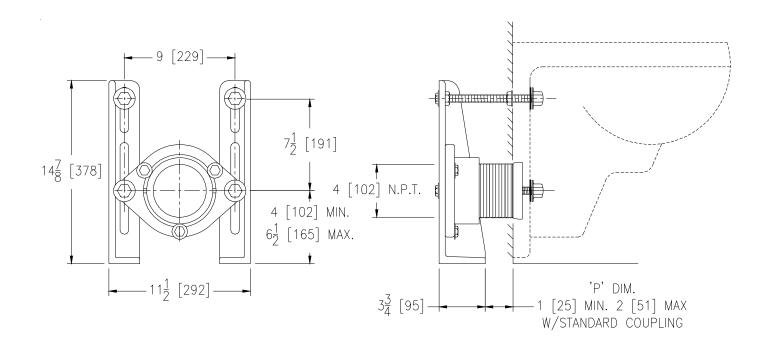

## **ENGINEERING SPECIFICATION:** ZURN Z1212

Dura-Coated cast iron wall closet support system. Complete with adjustable faceplate rigidly mounted on reversible foot supports. ABS coupling with integral test cap, fixture bolts, trim, stud protectors and bonded "Neo-Seal" gasket.

Prod. | Dwg. No. Z1212

<sup>\*</sup> Regularly furnished unless otherwise specified.