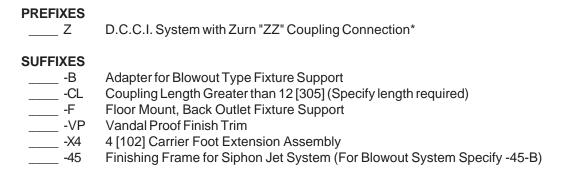

**OPTIONS** (Check/specify appropriate options)

Note: For plastic pipe installation use male thread by socket adapter DO NOTTHREAD PLASTIC PIPE. (Per ASTM Specification #D2665X1.6.1.) Piping must be rigidly secured to prevent deflection (by others).